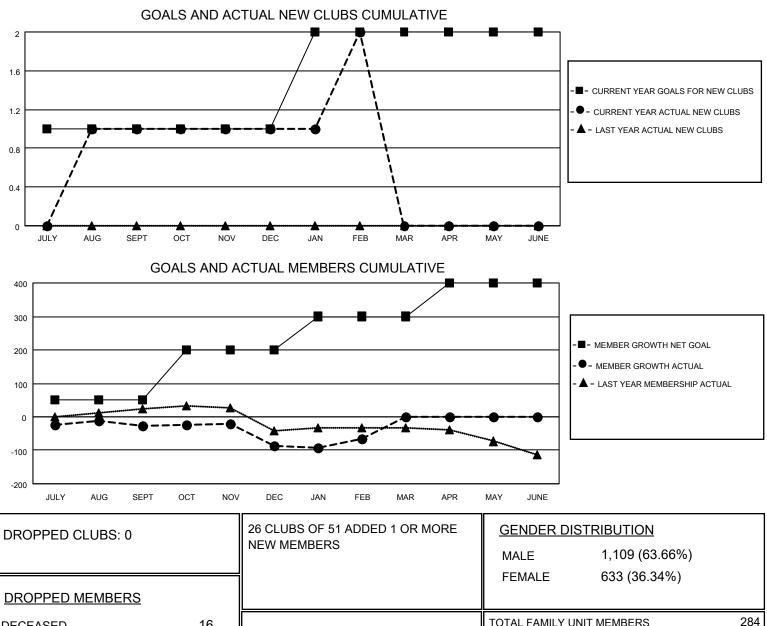

## LOCATION TEXAS

District 2 S3

Results as of: 2/28/2021

| Clubs                 |               |           |               | Members               |                        |                         |                                                    |
|-----------------------|---------------|-----------|---------------|-----------------------|------------------------|-------------------------|----------------------------------------------------|
| RESULTS FOR 2020-2021 |               |           |               | RESULTS FOR 2020-2021 |                        |                         |                                                    |
| QUARTER               | NEW CLUB GOAL | NEW CLUBS | DROPPED CLUBS | QUARTER MEM           | BER GROWTH NET<br>GOAL | MEMBER GROWTH<br>ACTUAL | DROPPED<br>MEMBERS ACTUAL<br>(including transfers) |
| JULY/AUG/SEPT         | 1             | 1         | 0             | JULY/AUG/SEPT         | 50                     | 56                      | 77                                                 |
| OCT/NOV/DEC           | 0             | 0         | 0             | OCT/NOV/DEC           | 150                    | 43                      | 98                                                 |
| JAN/FEB/MAR           | 1             | 1         | 0             | JAN/FEB/MAR           | 100                    | 52                      | 21                                                 |
| APR/MAY/JUNE          | 0             | 0         | 0             | APR/MAY/JUNE          | 100                    | 0                       | 0                                                  |